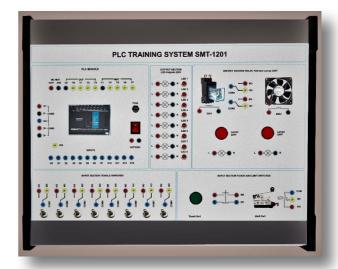

## PLC Trainer (SMT-1201)

In today's environment of automation, the importance of PLC has rapidly increased. With growing demand for training in this area, we have introduced several packages for PLC training. The standard package consists of PLC module containing PLC, power supply, programming and operating software and PC/PPI cable. Our trainers are the perfect low-cost trainer, great for students, technical schools, colleges or companies that want to bring their employees up to speed on PLC controls, it's a complete package rolled into one all you need a PC. It is a time and cost saving device for both students and researchers interested in developing and testing circuit prototypes.

## **Specifications:**

- PLC:
  - FATEK
- Digital Inputs:
  - 12
- Digital Outputs:
  - 8
- Programming Language:
  - Ladder, STL &FBD
- INPUT Section:
  - 8 toggle switches, 1 Touch and 1 Limit switch
- OUTPUT Section:
  - 8 LED 220V, Two Lamps Output, 1 Relay and 1 Fan for outputs 220V
- Accessories:
  - 4mm safety patch cords, Power Cord, User Manual, Software CD, PC Programming Cable